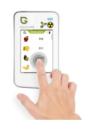

#### **FEATURES:**

- Lightweight and compact size.
- Capacitive screen: tmore sensitive, highresolution color display and intuitive software interface.
- Fast and accurate results in only 3 seconds, with an error of less than 10%.
- The world's most advanced dual detection probe, small wound, higher accuracy (full series upgrade).
- The radiation detector, Geiger-Müller tube, allows the device to perform accurate measurement.
- Long battery life, USB rechargeable lithium ion 720mAh battery can provide up to 20 hours of use time.
- Friendly after-sales service, warranty.
- APP connection to specialized Android/IOS APP.
- Timer function.