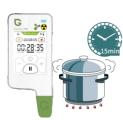

Connection to mobile APP, data storage and sharing etc. The timer function has been added to for users convenience to control the cooking time and save the max vitamins and nutrients.

80

In addition, users can connect the device to a smart phone and perform detection through the APP.

The latest version is equipped with a capacitive screen, which is more sensitive to touch. Bluetooth module is added along with connection to the mobile APP for data storage and sharing. Timer function is added to help control the cooking time and save the max vitamins and nutrients.