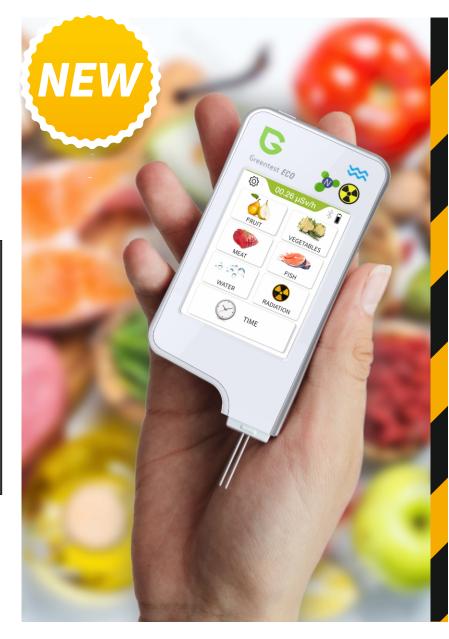

# Greentest ECO 4F

Double probe Black/White easy-to-clean shell

It is an intelligent detection equipment witch integrate the nitrate and radiation detection. The equipment enables the newly developed nitrate and radiation detection technology. Greentest eco 4F can not only quickly and accurately detect the nitrate content of 64 kinds of fruits and vegetables in 3 seconds, but also detect the background radiation in the surrounding environment, and remind people not to be exposed to unsafe radiation environment.

The latest product is equipped with a capacitive screen, which is more sensitive to touch; Bluetooth module is added, which can be connected to the mobile app for use, data storage and sharing, etc; Added timer function to help control cooking time.