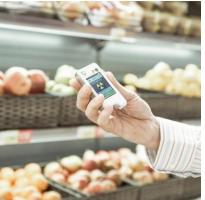

#### Greentest 2F

Double probe Black/White easy-to-clean case

A portable smart food safety detector, suitable for checking fruits, vegetables, meat and fish. The equipment uses the latest nitrate detection technology to quickly and accurately detect the nitrate content of more than 60 most common types of food.

In just 3 seconds, Greentest 2F can tell you whether the nitrate content of your fruits, vegetables, meat and fish exceeds the standard and whether the food is safe to eat.

The latest version is equipped with a capacitive screen, which is more sensitive to touch. Bluetooth module is added along with connection to the mobile APP for data storage and sharing. Timer function is added to help control the cooking time.

# **Usage Scenarios**

Greentest devices are your most reliable partner in various of industry and scenario, including but not limited to: Family Healthy Diet, Personal Health Care, Food Safety Inspection, Agriculturial Supply Chain, Maternal and Infant, Nursery, Potential Radiation Environment, Nuclear Hazards on Seafood, Radiation Risk Sites, Water Quality Monitoring, etc.