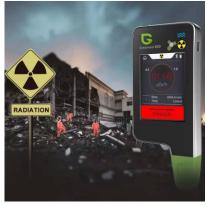

# Greentest ECO 4F

Double probe Black/White easy-to-clean shell

It is an intelligent detection equipment witch integrate the nitrate and radiation detection. The equipment enables the newly developed nitrate and radiation detection technology. Greentest eco 4F can not only quickly and accurately detect the nitrate content of 64 kinds of fruits and vegetables in 3 seconds, but also detect the background radiation in the surrounding environment, and remind people not to be exposed to unsafe radiation environment.

# **Usage Scenarios**

Greentest devices are your most reliable partner in various of industry and scenario, including but not limited to: Family Healthy Diet, Personal Health Care, Food Safety Inspection, Agriculturial Supply Chain, Maternal and Infant, Nursery, Potential Radiation Environment, Nuclear Hazards on Seafood, Radiation Risk Sites, Water Quality Monitoring, etc.