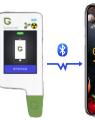

Connection to mobile APP, data storage and sharing etc. The timer function has been added to for users convenience to control the cooking time and save the max vitamins and nutrients.

80

In just 3 seconds, Greentest 2F can tell you whether the nitrate content of your fruits, vegetables, meat and fish exceeds the standard and whether the food is safe to eat.

The latest version is equipped with a capacitive screen, which is more sensitive to touch. Bluetooth module is added along with connection to the mobile APP for data storage and sharing. Timer function is added to help control the cooking time.

The latest version is equipped with a capacitive screen, which is more sensitive to touch. Bluetooth module is added along with connection to the mobile APP for data storage and sharing. Timer function is added to help control the cooking time.

The latest product is equipped with a capacitive screen, which is more sensitive to touch; Bluetooth module is added, which can be connected to the mobile app for use, data storage and sharing, etc; Added timer function to help control cooking time.

In addition, users can connect the device to a smart phone and perform detection through the APP.

The latest version is equipped with a capacitive screen, which is more sensitive to touch. Bluetooth module is added along with connection to the mobile APP for data storage and sharing. Timer function is added to help control the cooking time and save the max vitamins and nutrients.