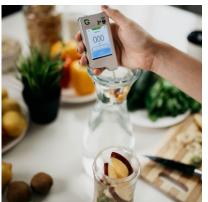

## Greentest 3F

Double probe Black/White easy-to-clean case

Greentest 3F is made to check the nitrate content in fruits, vegetables, meat, fish and the content of total dissolved solids (TDS value and water hardness) in water. Greentest 3F can not only quickly and accurately detect the safety of more than 60 most common foods, but also the quality of drinking water.

# **Usage Scenarios**

Greentest devices are your most reliable partner in various of industry and scenario, including but not limited to: Family Healthy Diet, Personal Health Care, Food Safety Inspection, Agriculturial Supply Chain, Maternal and Infant, Nursery, Potential Radiation Environment, Nuclear Hazards on Seafood, Radiation Risk Sites, Water Quality Monitoring, etc.