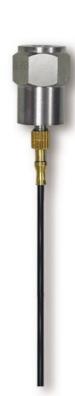

## Model: VB-8216SD

- \* Analog output, it can connect the Spectrum analyzer APP or used for other application.
- \* Real time data logger, save the data into the SD memory card and can be downloaded to the Excel, extra software is no need.
- \* Acceleration: 200 m/s². Velocity: 200 mm/s. Displacement: 2.000 mm.
- \* Frequency range 10 Hz 1 KHz, sensitivity relative meet ISO 2954.
- \* Professional vibration meter supply with vibration sensor and magnetic base, full set.
- \* Metric & Imperial display unit.
- \* Max hold, peak value, data hold.
- \* Memory ( Max., Min. ).
- \* Zero button.
- \* RS232/USB computer interface, Patented.
- \* Vibration sensor is the standard accessory.
- \* 4P Analog output cable is the standard accessory.

## Model: VB-8215SD

- \* Analog output, it can connect the the Spectrum analyzer APP or used for other application.
- \* Real time data logger, save the data into the SD memory card and can be downloaded to the Excel, extra software is no need.
- \* Acceleration: 200 m/s2.
- Velocity: 200 mm/s.
- \* Frequency range 10 Hz 1 KHz, sensitivity relative meet ISO 2954.
- \* Professional vibration meter supply with vibration sensor and magnetic base, full set.
- \* Metric & Imperial display unit.
- \* Max hold, peak value, data hold.
- \* Memory (Max., Min.).
- \* Zero button.
- \* RS232/USB computer interface.
- \* Vibration sensor is the standard accessory.
- \* 4P Analog output cable is the standard accessory.