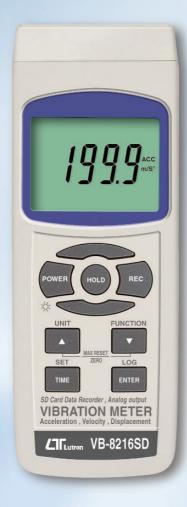

## SD card data recorder Patented

SD Card real time data recorder Analog output Acceleration, Velocity, Displacement VIBRATION METER

## Model: VB-8216SD

- \* Analog output, it can connect the Spectrum analyzer APP or used for other application.
- \* Real time data logger, save the data into the SD memory card and can be downloaded to the Excel, extra software is no need.
- \* Acceleration: 200 m/s². Velocity: 200 mm/s. Displacement: 2.000 mm.
- \* Frequency range 10 Hz 1 KHz, sensitivity relative meet ISO 2954.
- \* Professional vibration meter supply with vibration sensor and magnetic base, full set.
- \* Metric & Imperial display unit.
- \* Max hold, peak value, data hold.
- \* Memory ( Max., Min. ).
- \* Zero button.
- \* RS232/USB computer interface, Patented.
- \* Vibration sensor is the standard accessory.
- \* 4P Analog output cable is the standard accessory.