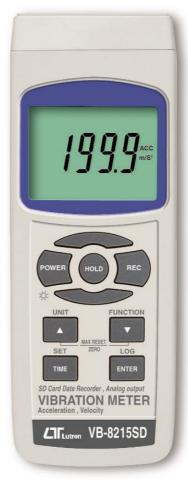

SD Card real time data recorder Analog output Acceleration, Velocity VIBRATION METER

## Model: VB-8215SD

- \* Analog output, it can connect the the Spectrum analyzer APP or used for other application.
- \* Real time data logger, save the data into the SD memory card and can be downloaded to the Excel, extra software is no need.
- \* Acceleration: 200 m/s2.
- Velocity: 200 mm/s.
- \* Frequency range 10 Hz 1 KHz, sensitivity relative meet ISO 2954.
- \* Professional vibration meter supply with vibration sensor and magnetic base, full set.
- \* Metric & Imperial display unit.
- \* Max hold, peak value, data hold.
- \* Memory (Max., Min.).
- \* Zero button.
- \* RS232/USB computer interface.
- \* Vibration sensor is the standard accessory.
- \* 4P Analog output cable is the standard accessory.