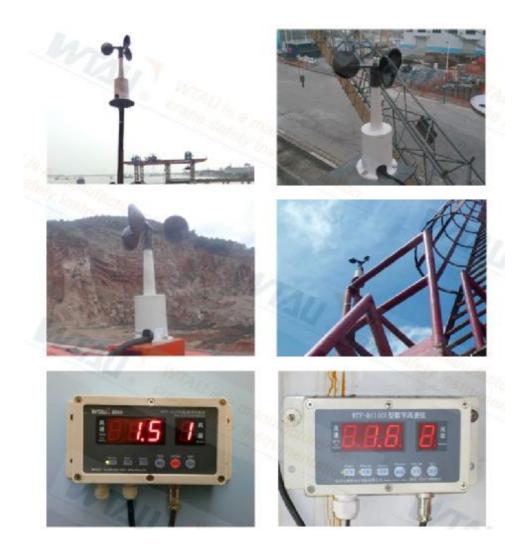

# Application

- Telescopic cranes
- Port cranes
- Rail cranes
- Lattice cranes
- Dock cranes
- ...

#### **Product Description**

The WTF-B100 Anemometer offers proven and effective monitoring for crane applications where wind speed monitoring is critically important. In the crane business, wind is a potentially deadly element in the day to day operating environment.