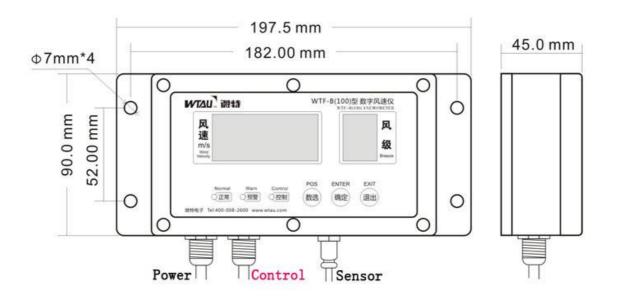

#### A. WTF-B100 Display

| Display Size  | 197.5mm x 90mm x 45mm        |
|---------------|------------------------------|
| Working Power | AC220V or DC24V ( $\pm$ 15%) |
| Installation  | Wall-mounted                 |
| Signal Input  | Impulse Signal               |
| Alarm volume  | >60db                        |
| IP Class      | IP65                         |