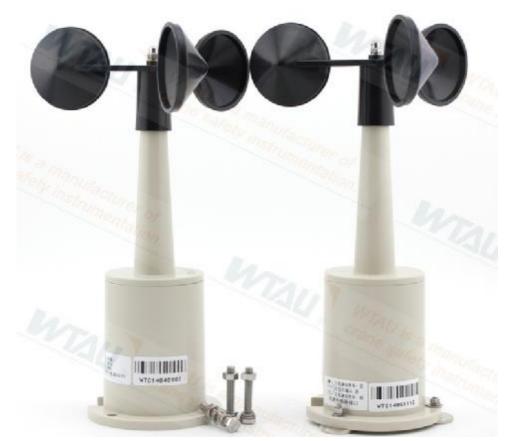

# B. WFS-1 wind speed sensor

| Work Power Supply     | DC 12V               |
|-----------------------|----------------------|
| Signal Output         | Impulse Signal       |
| Measure Range         | 0.8~60.0 m/s         |
| Resolution Rate       | 0.1m/s               |
| Starting Wind Speed   | <0.8m/s              |
| IP Class              | IP65                 |
| Operating Temperature | − <b>30</b> °C∼+60°C |

## Installation

- A. Fixed by flange and bolt
- B. Attracted to the equipment by strong magnets