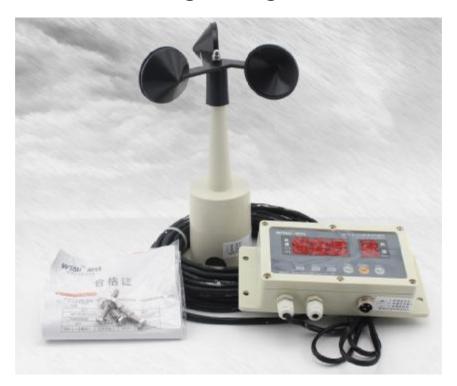

A whole set of anemometer includes WTF-B100 display, WFS-1 wind speed sensor and cable.

# B. WFS-1 wind speed sensor

| Work Power Supply     | DC 12V               |
|-----------------------|----------------------|
| Signal Output         | Impulse Signal       |
| Measure Range         | 0.8~60.0 m/s         |
| Resolution Rate       | 0.1m/s               |
| Starting Wind Speed   | <0.8m/s              |
| IP Class              | IP65                 |
| Operating Temperature | − <b>30</b> °C∼+60°C |